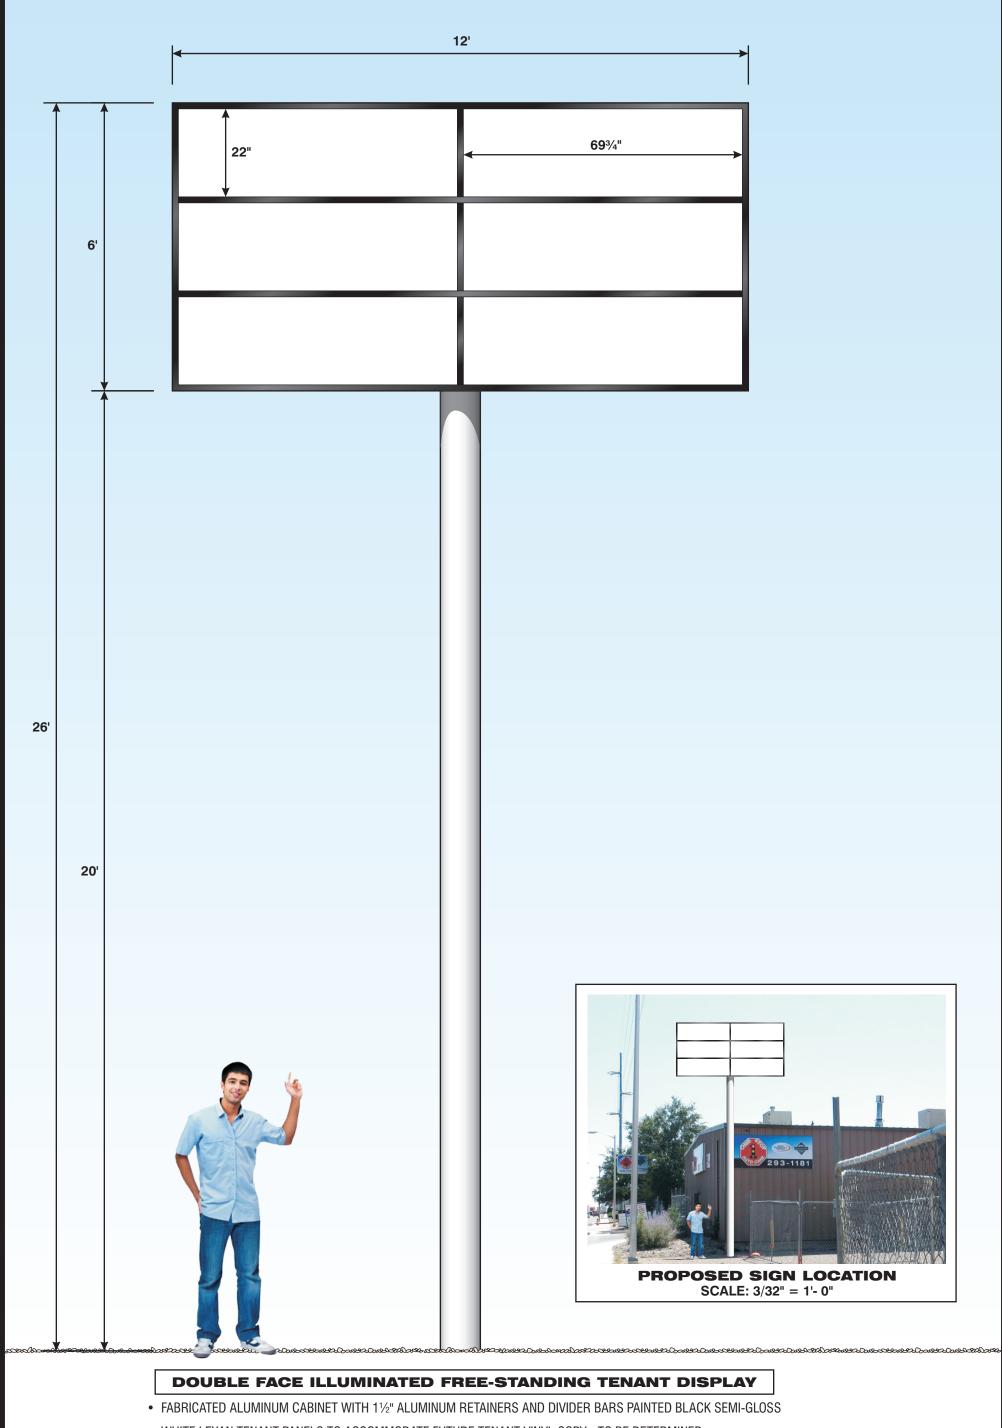

- $\bullet \ \ \mathsf{WHITE} \ \mathsf{LEXAN} \ \mathsf{TENANT} \ \mathsf{PANELS} \ \mathsf{TO} \ \mathsf{ACCOMMODATE} \ \mathsf{FUTURE} \ \mathsf{TENANT} \ \mathsf{VINYL} \ \mathsf{COPY} \ \mathsf{-} \ \mathsf{TO} \ \mathsf{BE} \ \mathsf{DETERMINED}$
- INTERNALLY ILLUMINATED WITH WHITE L.E.D. MODULES

| TITLE: 237 EUBANK      |                    |                          |
|------------------------|--------------------|--------------------------|
| SCALE: 1/2" = 1'- 0"   | DRWG NO: 915 - 363 | APPROVED FOR PRODUCTION: |
| SALES: JIM BISBEE      | CUSTOMER APPROVAL: |                          |
| DESIGN BY: R. GONZALES |                    |                          |